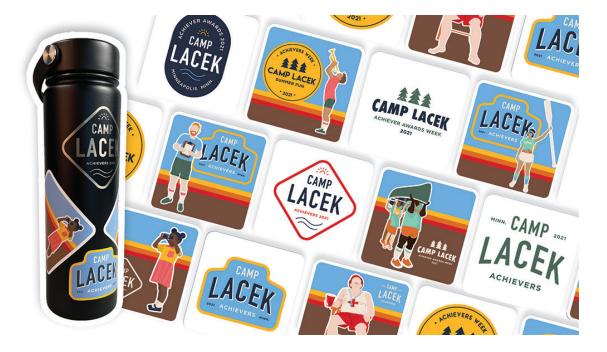

### **PROJECT:**

Achievers Celebration 2021 Creative Direction and Design Award: MN AdFed Silver at The Show 2022